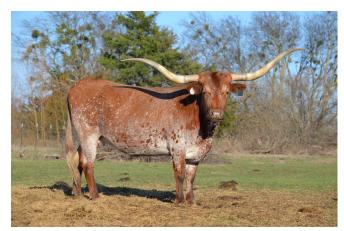

## SPECKLED LADY TM

Date of Birth: 02/01/2012 Registration 1: CI279603

Breeder: **TOM & MAURICE GIBBS** 

Owner: G3 RANCH

This cow here is my husbands cow and is the alpha cow in the pasture. She runs the show and is Queen B. She is like a fine wine, she just keeps getting better with age. She is amazing with people and eats out of everyones hands. She is always a pasture favorite because of her color and she makes sure to see who is here front and center. This cow here will be a permanent fixture in our pastures. We absolutely love her in every way. Her

89.7500 on 03/18/2024 **Total Horn:** TTT: 79.0000 on 03/16/2025 Weight: 1400.0000 on 03/18/2024

SPECKLED LADY TM

ON TIME TM

Courtesy of G3 Longhorns

J.R. GRAND SLAM

STARS AT FIRST LIGHT

TEX JASPER TM

LATE ENTRY TM