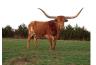

## **SETTING SUN PC422**

Date of Birth: 10/11/2011 Registration 1: C1280865 Sale Price: \$5,000.00 Owner: G3 Ranch

This extraordinary individual exemplifies all the outstanding characteristic we look for in a longhorn female. She is over 90" TTT even though she has rubbed off a significant amount of horn in the past. She is a huge milking cow and will be an asset to any program. She may look like a plain red cow in pictures she is actually brindle and carries the wild gene. She is very easy going and still breeds back to calve once a year.

101.2500 on 03/18/2024 **Total Horn:** TTT: 91.5000 on 03/16/2025 Right Base: 12.2500 on 09/02/2021 Left Base: 12.2500 on 09/02/2021 12.0000 on 04/08/2020 Base: Weight: 1100.0000 on 03/18/2024

STONEWALL TEXA