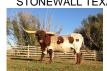

## **SETTING SUN PC422**

Date of Birth: 10/11/2011 Registration 1: C1280865 Sale Price: \$5,000.00 Owner: G3 Ranch

This extraordinary individual exemplifies all the outstanding characteristic we look for in a longhorn female. She is over 90" TTT even though she has rubbed off a significant amount of horn in the past. She is a huge milking cow and will be an asset to any program. She may look like a plain red cow in pictures she is actually brindle and carries the wild gene. She is very easy going and still breeds back to calve once a year.

101.2500 on 03/18/2024 **Total Horn:** TTT: 91.5000 on 03/16/2025 Right Base: 12.2500 on 09/02/2021 Left Base: 12.2500 on 09/02/2021 12.0000 on 04/08/2020 Base: Weight: 1100.0000 on 03/18/2024

STONEWALL TEXA