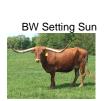

## **SETTING SUN PC422**

Date of Birth: 10/11/2011 Registration 1: C1280865 Sale Price: \$5,000.00 Owner: G3 Ranch

This extraordinary individual exemplifies all the outstanding characteristic we look for in a longhorn female. She is over 90" TTT even though she has rubbed off a significant amount of horn in the past. She is a huge milking cow and will be an asset to any program. She may look like a plain red cow in pictures she is actually brindle and carries the wild gene. She is very easy going and still breeds back to calve once a year.

101.2500 on 03/18/2024 **Total Horn:** TTT: 91.5000 on 03/16/2025 Right Base: 12.2500 on 09/02/2021 Left Base: 12.2500 on 09/02/2021 12.0000 on 04/08/2020 Base: Weight: 1100.0000 on 03/18/2024

STONEWALL TEXA

**SETTING SUN PC422** 

Courtesy of G3 Longhorns

JP RIO GRANDE

J.R. GRAND SLAM

**BOOMERANG C P** 

PCC EVADE 22

PCC Catch 22

Bueno Chex