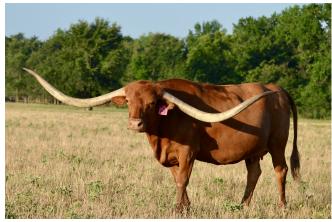

## **Betty Zane**

Date of Birth: 06/01/2010 Registration 1: 254787

Breeder: Hoosier Longhorns

Owner: G3 Ranch

This cow here is my absolute favorite, she is perfect in every way. She can raise a heifer or a bull, she throws color, her personality makes her perfect and she is 92 inches ttt of twisty horns. She is a keeper! That pretty much sums it up in my book.