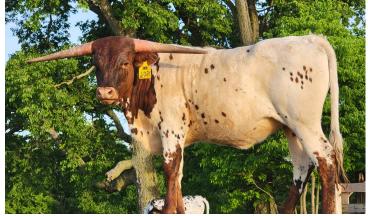

## D~R MARY

Date of Birth: **Registration 1:** Sale Price: **Owner:** 

11/21/2021 288675 \$5,000.00 G3 Ranch

Courtesy of D-R Henry Ranch

This cow is a sweetheart. So friendly and will come greet you for treats. She has a great low swoop horn set that isnt turning froward. she carries the double wild gene and her heifer is amazing, so much so we have decided to retain her heifer as her replacement and list her for sale. She is confirmed bred to HL Double Barrel so just imagine what that calf will be like.

**Total Horn:** TTT: Weight:

70.5000 on 03/18/2024 74.2500 on 03/16/2025 750.0000 on 03/18/2024

**IDELTA LUCKY ACEII** 

Maximus ST

Horse Head Show Time

MM MISS GUNSMOKE SAFARI

SILHOUETTE'S SHADOW

Undeniabull