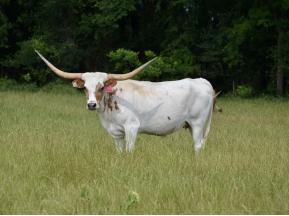

## **M2 SUNSHINE**

Date of Birth: Registration 1: Breeder: Owner: 03/07/2020 CTI322396 M2 Land and Cattle G3 Ranch

Courtesy of G3 Longhorns

This heifer is daughter of the Legend WS Sunstar (over 91"TTT). Half sibling to the \$100k WS Vindicator Bull. Half sibling to the \$165K Legend Cowboy Tuff Chex and full sister to the M2 Star Struck Chex (64.5" TT at 24mo.). A guaranteed foundation female with proven genetics top and bottom. A rare offering, don't miss an opportunity boost your program. OCV'd PV'd and DNA on file at TLBAA. Trust the Genetics, Buy with Confidence.

Total Horn: TTT: Weight: 79.0000 on 03/18/2024 72.5000 on 03/16/2025 1066.0000 on 03/18/2024

COWBOY CHEX

**BL POCO BUENO** 

**TEJAS STAR** 

WS SUN RISE

Possum Queen

COACH

LCR BUENA JOYA