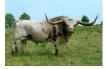

## **M2 SUNSHINE**

Date of Birth: Registration 1: Breeder: Owner: 03/07/2020 CTI322396 M2 Land and Cattle G3 Ranch

Courtesy of G3 Longhorns

This heifer is daughter of the Legend WS Sunstar (over 91"TTT). Half sibling to the \$100k WS Vindicator Bull. Half sibling to the \$165K Legend Cowboy Tuff Chex and full sister to the M2 Star Struck Chex (64.5" TT at 24mo.). A guaranteed foundation female with proven genetics top and bottom. A rare offering, don't miss an opportunity boost your program. OCV'd PV'd and DNA on file at TLBAA. Trust the Genetics, Buy with Confidence.

Total Horn: TTT: Weight: 79.0000 on 03/18/2024 72.5000 on 03/16/2025 1066.0000 on 03/18/2024

COWBOY CHEX

**BL POCO BUENO** 

**TEJAS STAR** 

WS SUN RISE

Possum Queen

COACH

LCR BUENA JOYA