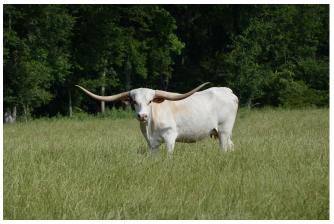

## G3 Rio Bonita

Date of Birth: 06/19/2019 **Registration 1:** Pending

Sale Price:

Owner: G3 Ranch

There is not enough good things to say about this heifer here. She looks like a plain white heifer but actually she carries the double wild gene, meaning she can not throw a red calf. She she has the color thing down and paired with the right bull it should be magic. She also is a 7 on the tenderness scale and a great milker for a first time heifer. She is easy going and I love the direction of her horns, she has a low nice twist started. We paired her

86.8750 on 03/18/2024 **Total Horn:** TTT: 76.7500 on 03/16/2025 Weight: 1160.0000 on 03/18/2024

JP RIO GRANDE

G3 Rio Bonita

Courtesy of G3 Longhorns

TX W Lucky Lady

J.R. SEQUENTIAL

LAMB'S POWER PLAY

TX W ROSE BUD